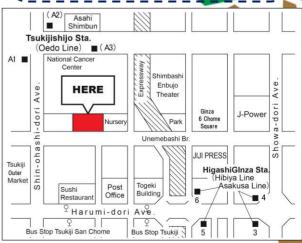

5-minute walk from Tsukijishijo sta. on the Toei Oedo subway line (Exit AI)
5-minute walk from Higashiginza sta. on the Toei Asakusa subway line / Tokyo Metro Hibiya subway line (Exit 6)